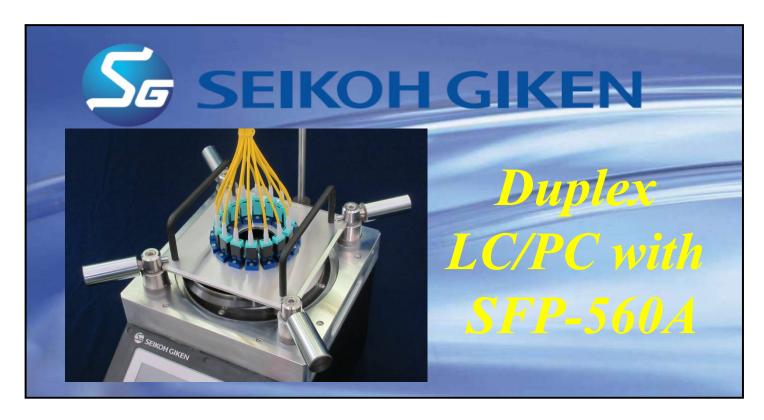

Polishing Holder: PH55-PL-32DFX (Fixed type holder with metal adapter)

Polishing Machine: SFP-560A in DPC mode

### > For more stable endface geometry

Due to the structure of LC duplex connector, polishing the connector with IPC holder require cable management to stabilize cable tension. In this fixed type holder concept, it rigidly fix LC duplex connector and control optimized polishing pressure by SFP-560A' patented DPC pressure control technology.

# LC PC Duplex Fixed type Polishing Holder